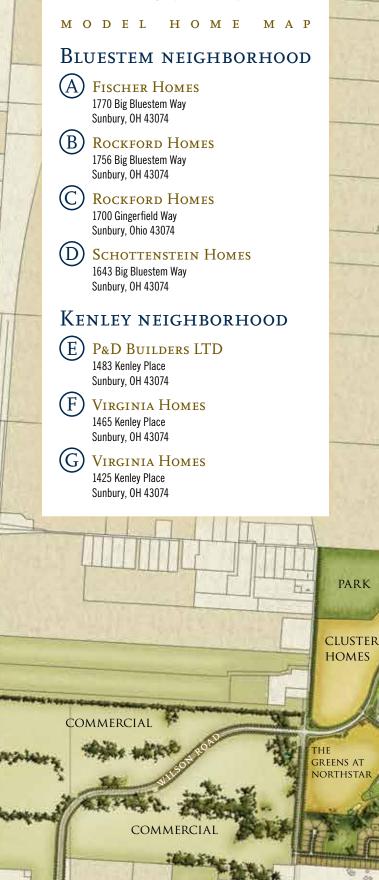

HOME MAP



## SURROUNDED BY herlection.



Situated on a championship golf course, stunning views of natural beauty are just minutes from everything you could ever need and want. When it comes to living your best life, nothing compares to Northstar Community.

Fischer Homes









FOR MORE INFORMATION ABOUT NORTHSTAR COMMUNITY 614.242.3719 | info@northstarcommunities.com | www.northstarcommunities.com

Developed by Nationwide Realty Investors and The Robert Weiler Company





tennis courts. Annual memberships are required to enjoy these additional amenities. For information on membership opportunities please call 740-524-4653. NorthStar Golf Club is located at 1150 Wilson Rd. Sunbury, OH 43074

\*NorthStar Golf Club owns and operates the golf course, pool and

## NORTHSTAR COMMUNITY



36 37

71

ILLUSTRATIVE MASTER PLAN

F

G

CHOO

SITE

B

С

D)

BLUESTEM

NEIGHBORHOOD

KENLEY

NEIGHBORHOOD

A